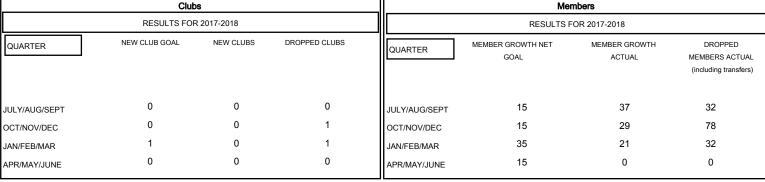

| DROPPED CLUBS: 2 |     |
|------------------|-----|
| DROPPED MEMBERS  |     |
| DECEASED         | 17  |
| CLUB CANCELLED   | 8   |
| OTHER            | 117 |
| TOTAL            | 142 |

| 25 CLUBS OF 42 ADDED 1 OR MORE | GENDER DISTRIBUTION                   |              |
|--------------------------------|---------------------------------------|--------------|
| NEW MEMBERS                    | MALE                                  | 823 (76.27%) |
|                                | FEMALE                                | 256 (23.73%) |
|                                | Women Percentage Fiscal Year Goal: 1% |              |