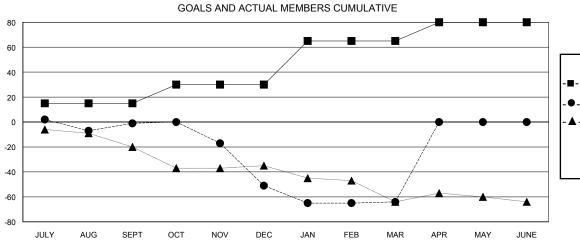

## GOALS AND ACTUAL NEW CLUBS CUMULATIVE

| -■- MEMBER GROWTH NET GOAL        |
|-----------------------------------|
| - ● - MEMBER GROWTH ACTUAL        |
| - ▲ - LAST YEAR MEMBERSHIP ACTUAL |
|                                   |
|                                   |
|                                   |
|                                   |